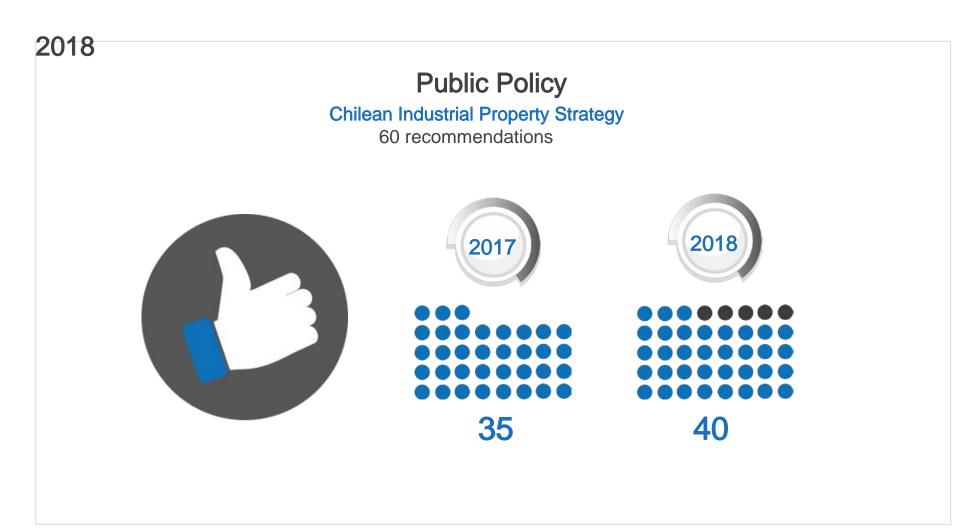

# Public Policy Chilean Industrial Property Strategy - Challenges

Industrial property Law update intellectual property registry

Accession to 8 WIPO treaties

Tech. transfer Law publicly funded research