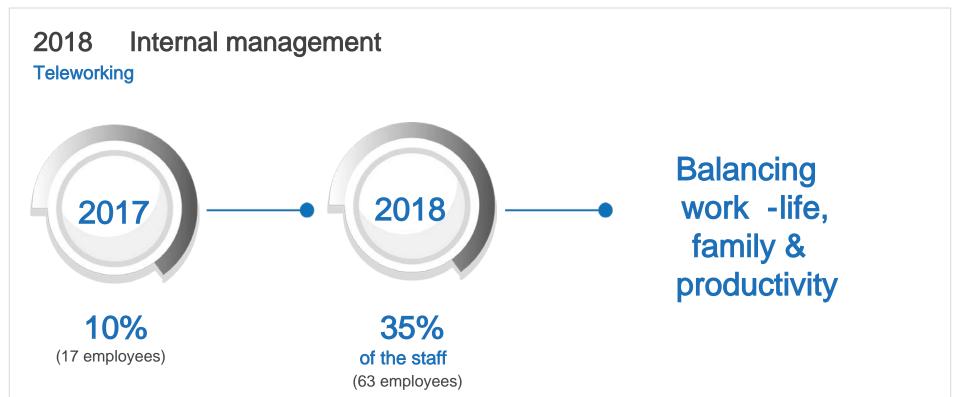

National Institute of Industrial Property - INAPI Engine for innovation, development and entrepreneurship

81.000 applications yearly

180 employees 35% teleworking + 109 external examiners Senior management selected through competition

# 2018 Internal management Ongoing challenges

Open data

Artificial intelligence