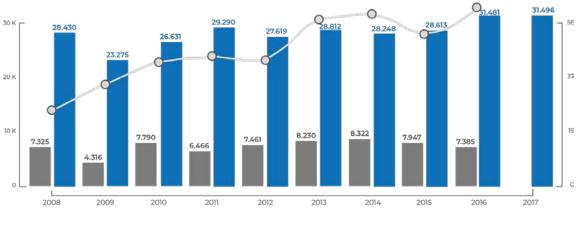

# 2016 LAC Ranking per million inhabitants

Chilean Trademark Applications abroad 2008 - 2016

- Solicitudes en el extranjero
- Solicitudes en Chile
- 🔘 Número de países