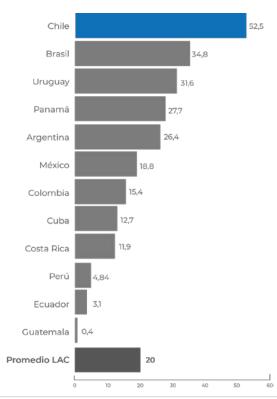

# 2016 LAC Ranking per million inhabitants

Chilean Patent Applications abroad 2008 - 2016

87% e -filing

Patent & Trademark Guidelines Updated