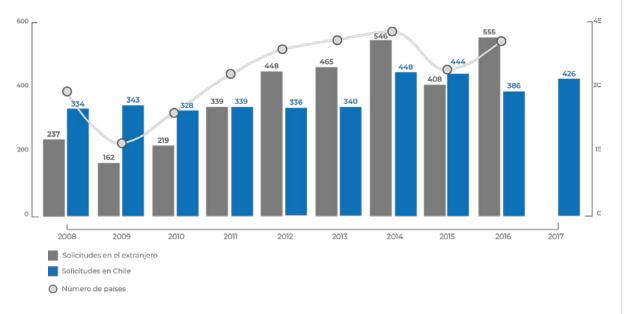

# 2016 LAC Ranking per million inhabitants

Chilean Patent Applications abroad 2008 - 2016

87% e -filing

Patent & Trademark Guidelines Updated