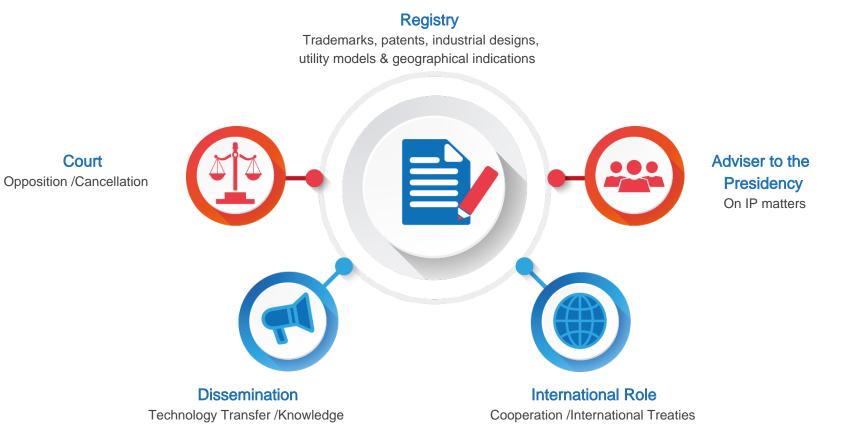

National Institute of Industrial Property - INAPI Engine for innovation, development and entrepreneurship







81.000 applications yearly



180 employees 35% teleworking + 109 external examiners Senior management selected through competition



Budget USM\$ 11.000 Income USM\$ 20.800



Santiago, Antofagasta (north), Biobío (south)

FTAs & multilateral negotiations (e.g. WIPO)

+ 20 Cooperation agreements (From beneficiaries to providers of technical cooperation)

International Search and Preliminary Examination Authority (ISA/IPEA) (Spanish and English language)

Several platforms & WIPO systems

**5th most innovative IPO** (World Trademark Review 2018)

Global Innovation Index : Chile is the most innovative Latin American country (46 °global)

**PROSUR** 13 Latin American Offices

Patent Prosecution Highways- Pacific Alliance, PROSUR,Canada, China, Japan (& USA)



## Highly integrated Pat