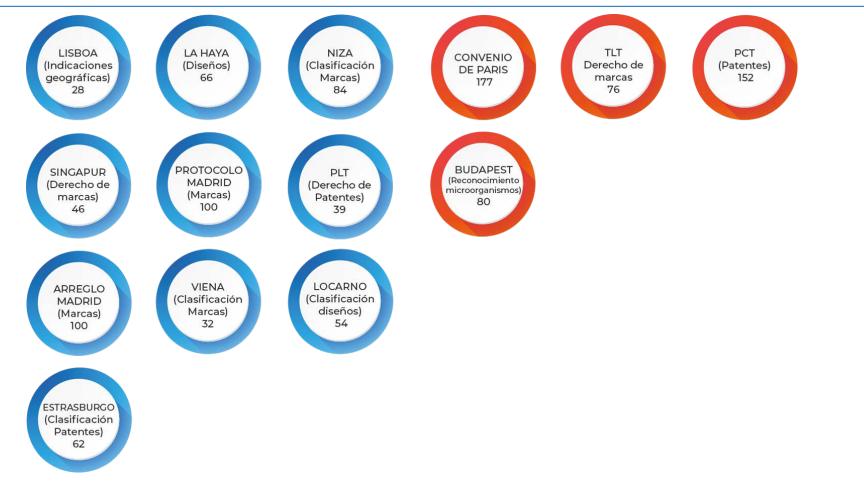

# **International Treaties Map**

# Tratados

**De Clasificaciones** 

## Nice Agreement 1957

- 80 members (+65) AR CU MX UY
- 34 products/11 services 11.000 terms

## Strasbourg Agreement 1971

- 62 members (+100) AR BR CU MX UY
- 8 sections/70.000 subdivisions

## Locarno Agreement 1968

- 55 members AR CU MX UY
- 32 classes/219 subclasses/7.000 terms

## Vienna Agreement 1973

- 32 members (+62) BR CU MX UY
- 29 categories/ 145 divisions/1.700 sections

## **International Classifications**

- Are used in more countries than
   members
  - Retrieve of information
  - Administrative function
    - Particular Unions
  - Assemblies of Member States
    - Expert Committees